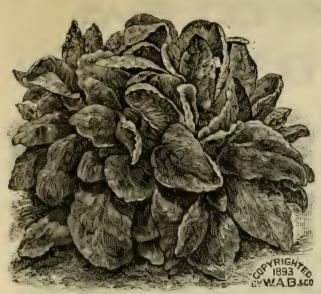

We confidently recommend the Iceberg Lettuce. Pkt. .05; oz. .20.

> Musk Melon, Long Island Beauty. A superb new variety which originated on Long Island. It is similar to the Hackensack. The flesh is green, of the finest quality, and the skin is densely netted. Much like the Hackensack in shape, but slightly more ribbed, and most attractive in appearance. Beside being of the finest quality, it is also one of the earliest. Per oz., .15.

Musk Melon, New Triumph (Cantaloupe). This superb melon is a cross between Columbus and Osage, combining all the good qualities of these two excellent varieties. The flesh is red, thick and luscious, and ripens clear to The melons are of medium size and are beautifully netted. Per pkt., .05; per oz., .15; per 15., \$1.50.



Long Island Beauty Musk Melon.



New Victoria Spinach.

Pea, Queen. An excellent new wrinkled variety of English origin, growing about  $2\frac{1}{2}$  feet high and bearing an abundance of very large, handsome pods, which are well filled with large, oval, dark green peas of the finest quality and flavor. It is recommended as one of the very best main crop sorts. Per qt., 30; per bush., \$6.00.

Spinach, Victoria, New. This new variety is distinguished for its exceedingly dark green color, and also for its very long standing qualities, being from two to three weeks later than the ordinary "Long Standing." The leaves are thick and spread flat upon the ground. It is excellent for spring sowing, but not sufficiently hardy to be sown for a winter spinach. In trials of spinach last spring, it outyielded every other variety,